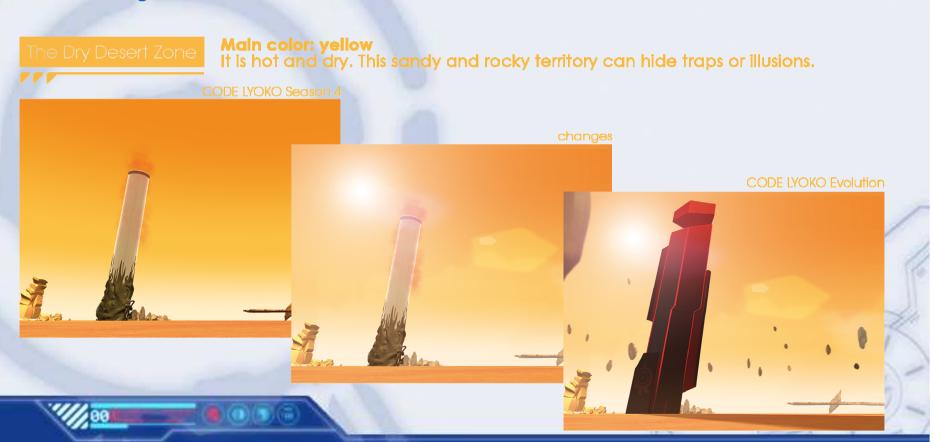

#### **NEW SETTINGS**

Main colors: Red/Rust

The ground of this territory is made of modulary elements that plug into each other to form the global landscape.

Each module moves separately, therefore the area is in constant motion with traps that X.A.N.A. may control.