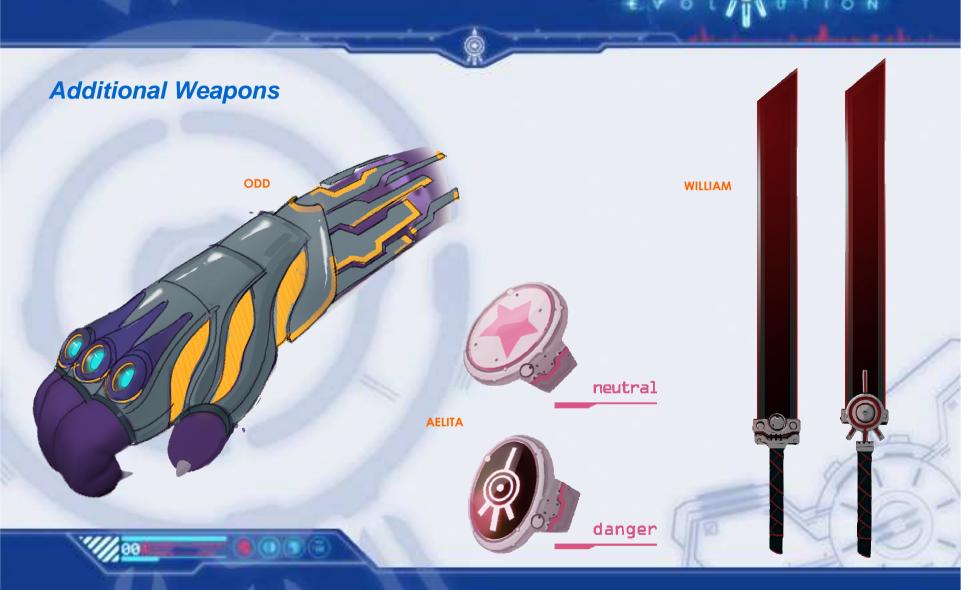

# **Code Lyoko Villains:**William

- At the end of the season 3, William joins the team to help battle X.A.N.A. in Lyoko.
- During season 4, he falls under X.A.N.A.'s control and the team is determined to set him free.
- He is extremely powerful; his special power is the Super Smoke.
- He fights with an enormous sword and travels with his special vehicle, the Rorkal