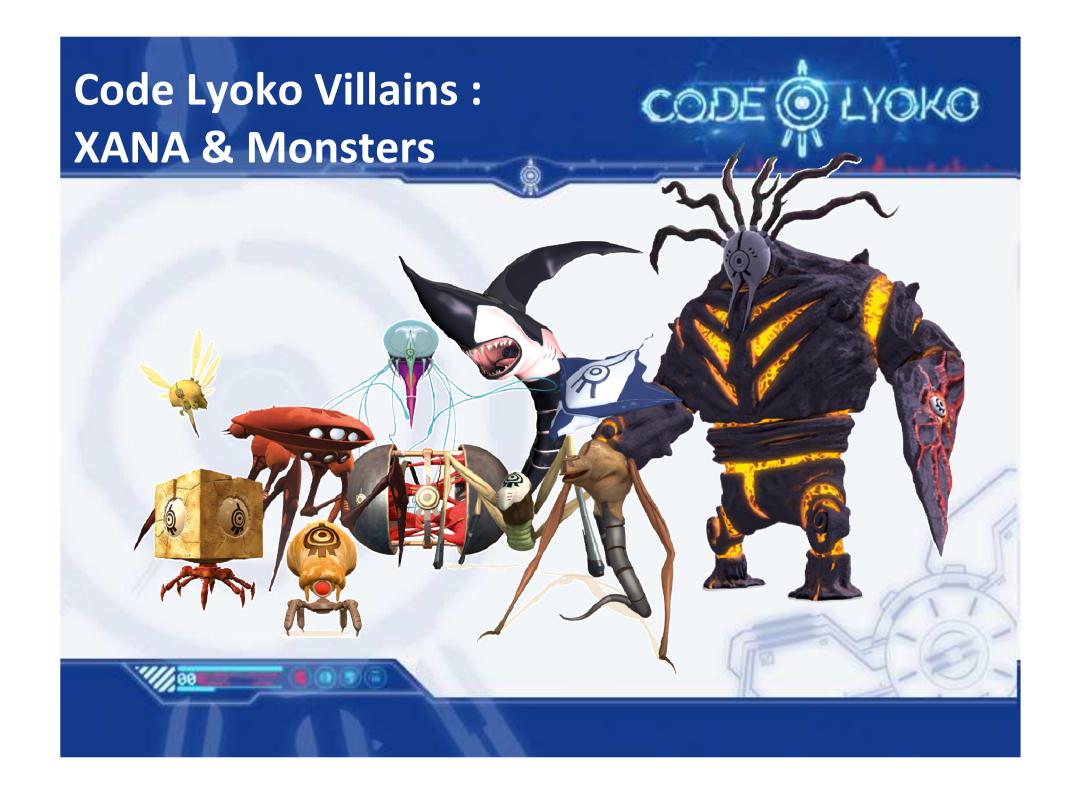

# **Code Lyoko Villains:**William

- At the end of the season 3, William joins the team to help battle X.A.N.A. in Lyoko.
- During season 4, he falls under X.A.N.A.'s control and the team is determined to set him free.
- He is extremely powerful; his special power is the Super Smoke.
- He fights with an enormous sword and travels with his special vehicle, the Rorkal