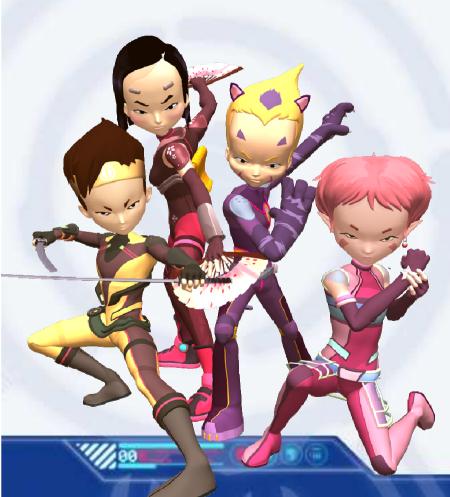

### **SYNOPSIS**

- Utilizing the latest advances in 2D and 3D computer graphics imagery (CGI), "Code Lyoko" follows the adventures of four teenage students who discover the existence of a mysterious parallel universe, a virtual world called Lyoko.
- The students, Yumi, Ulrich, Odd and Jeremy discover that both Earth and Lyoko are being threatened with destruction by a super virus, X.A.N.A., which has infected the Super Computer that controls everything.
- Now the students, who are joined by Aelita, a virtual being from Lyoko, must lead double lives: ordinary boarding school students on Earth and action heroes inside the digital world of Lyoko, where they learn each has special powers.

# Code Lyoko Heroes: Ulrich CODE QUE LYOKO

- Ulrich Stern is the serious, silent type. Keeping emotions and his past under wraps at all times. Inside Lyoko, Ulrich's speed on foot and swiftness with the sword serve him well in difficult battles.
- He's quick and agile as a fox, and even more impressively, he has the advantage of being able to duplicate his virtual body many times over to confuse enemies.

### **Code Lyoko Heroes: Odd**

 In Lyoko, Odd is an arrow shooting, enemy pouncing wild cat. In his feline form, his curiosity can sometimes get the better of him, as he charges into risky situations without thinking things through. But even though his impulses can get the team in trouble, his agility and astounding ability to predict near future situations often get him off the hook just in time.

# Code Lyoko Heroes : Jeremy CODE © LYOKO

 As the only one who can work the super computer, he never goes to Lyoko. But he stays in contact with the virtual world through Aelita. He seeks to pull her from X.A.N.A's grasp and to discover the secret of her past.

### **Code Lyoko Heroes : Yumi**

Yumi Ishiyama is beautiful, but she's no pushover. In fact, her stubbornness may be a bit too strong and her human relations skills are a little rusty, to say the least. But there's another side to Yumi that only her close friends get to see. Her generosity, sensitivity and loyalty are unparalleled.

In her virtual form, Yumi is a profound gymnast and advanced marksman with her deadly metal fan. The other members of the group often have to rely on her acrobatic maneuvers and her amazing gift of telekinesis (ability to move object with her mind) to get them through dangerous situations.

## Code Lyoko Heroes : Aelita CODE (

- As the team's only guide through Lyoko, Aelita has a massive array of power and a wealth of knowledge about the virtual world of Lyoko.
- She also has an uncanny ability to navigate Lyoko's atmosphere as if were part of her. Her inexperience with the real world makes her seem naïve at times, but she has a calm and quiet nature that comes in handy whenever quarrels break out between group members.
- She adores Jeremy, whom she sees as a savior, and also has a serious soft spot for Odd and his daredevil ways.