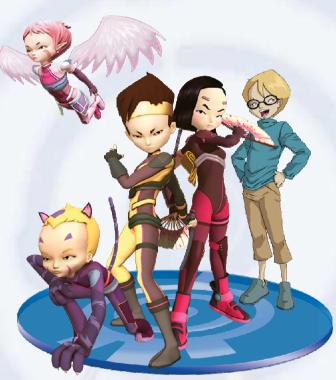

### **SYNOPSIS**

- Utilizing the latest advances in 2D and 3D computer graphics imagery (CGI), "Code Lyoko" follows the adventures of four teenage students who discover the existence of a mysterious parallel universe, a virtual world called Lyoko.
- The students, Yumi, Ulrich, Odd and Jeremy discover that both Earth and Lyoko are being threatened with destruction by a super virus, X.A.N.A., which has infected the Super Computer that controls everything.
- Now the students, who are joined by Aelita, a virtual being from Lyoko, must lead double lives: ordinary boarding school students on Earth and action heroes inside the digital world of Lyoko, where they learn each has special powers.

# Code Lyoko Heroes: Ulrich CODE QUE LYOKO

- Ulrich Stern is the serious, silent type. Keeping emotions and his past under wraps at all times. Inside Lyoko, Ulrich's speed on foot and swiftness with the sword serve him well in difficult battles.
- He's quick and agile as a fox, and even more impressively, he has the advantage of being able to duplicate his virtual body many times over to confuse enemies.

### **Code Lyoko Heroes: Odd**

 In Lyoko, Odd is an arrow shooting, enemy pouncing wild cat. In his feline form, his curiosity can sometimes get the better of him, as he charges into risky situations without thinking things through. But even though his impulses can get the team in trouble, his agility and astounding ability to predict near future situations often get him off the hook just in time.

# Code Lyoko Heroes : Jeremy CODE © LYOKO

 As the only one who can work the super computer, he never goes to Lyoko. But he stays in contact with the virtual world through Aelita. He seeks to pull her from X.A.N.A's grasp and to discover the secret of her past.

### **Code Lyoko Heroes : Yumi**

Yumi Ishiyama is beautiful, but she's no pushover. In fact, her stubbornness may be a bit too strong and her human relations skills are a little rusty, to say the least. But there's another side to Yumi that only her close friends get to see. Her generosity, sensitivity and loyalty are unparalleled.

## Code Lyoko Heroes : Aelita CODE (

- As the team's only guide through Lyoko, Aelita has a massive array of power and a wealth of knowledge about the virtual world of Lyoko.
- She also has an uncanny ability to navigate Lyoko's atmosphere as if were part of her. Her inexperience with the real world makes her seem naïve at times, but she has a calm and quiet nature that comes in handy whenever quarrels break out between group members.
- She adores Jeremy, whom she sees as a savior, and also has a serious soft spot for Odd and his daredevil ways.