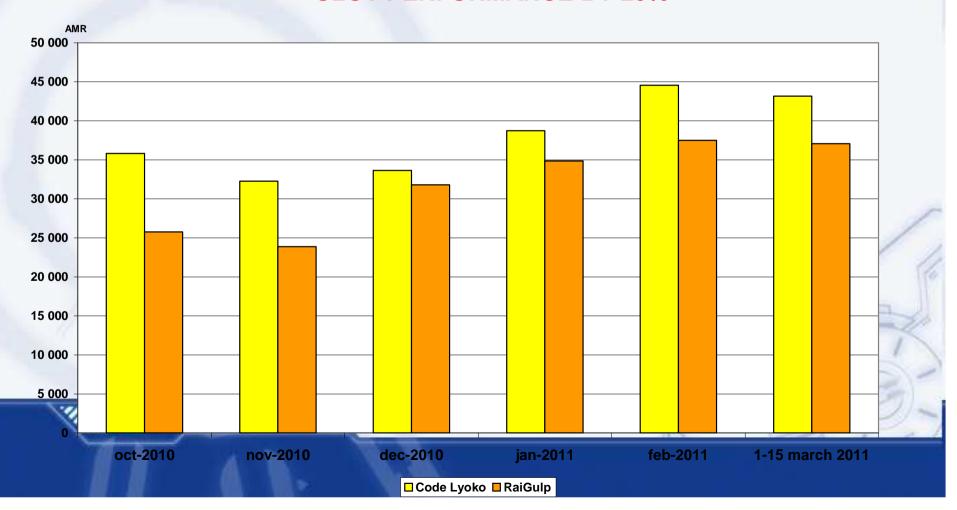

### **ITALY RATINGS FOCUS**

# CODE LYOKO IS OVER PERFORMING THE AVERAGE RAI GULP SLOT PERFORMANCE BY 20%