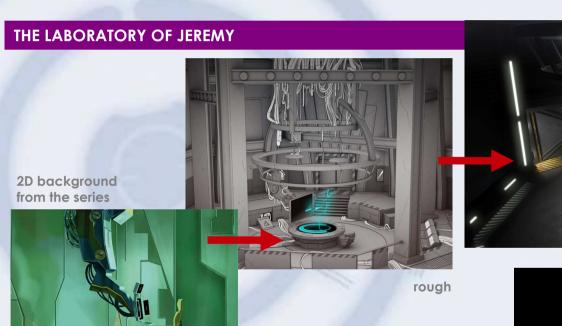

# Code Lyoko Heroes : Jeremy CODE © LYOKO

 As the only one who can work the super computer, he never goes to Lyoko. But he stays in contact with the virtual world through Aelita. He seeks to pull her from X.A.N.A's grasp and to discover the secret of her past.