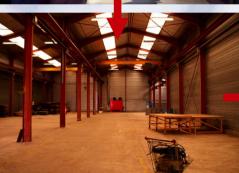

### 3. CODE LYOKO Evolution: The Backgrounds

• Live Sets Research & Development

THE FACTORY (visual atmosphere)

# 26x26' Live Action / Animation CODE

### Live Sets Research & Development

THE FACTORY

2D background from the series

Live set

Live set after Matte Painting WORK IN PROGRESS