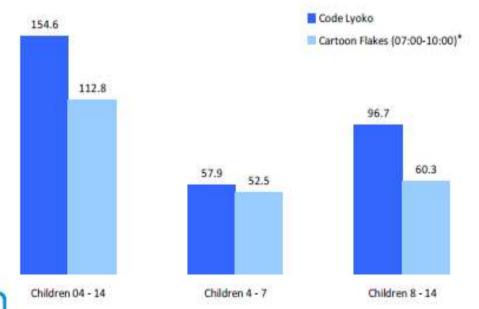

#### Code Lyoko vs Lead-in / Lead-out

|              | Nb of | of Time |    | Program                                                                                                                                                                                                                                                                                                                                                                                                                                                                                                                                                                                                                                                                                                                                                                                                                                                                                                                                                                                                                                                                                                                                                                                                                                                                                                                                                                                                                                                                                                                                                                                                                                                                                                                                                                                                                                                                                                                                                                                                                                                                                                                        | Children 04-14 |       |      | Children 04-07 |       |      | Children 08-14 |      |      |
|--------------|-------|---------|----|--------------------------------------------------------------------------------------------------------------------------------------------------------------------------------------------------------------------------------------------------------------------------------------------------------------------------------------------------------------------------------------------------------------------------------------------------------------------------------------------------------------------------------------------------------------------------------------------------------------------------------------------------------------------------------------------------------------------------------------------------------------------------------------------------------------------------------------------------------------------------------------------------------------------------------------------------------------------------------------------------------------------------------------------------------------------------------------------------------------------------------------------------------------------------------------------------------------------------------------------------------------------------------------------------------------------------------------------------------------------------------------------------------------------------------------------------------------------------------------------------------------------------------------------------------------------------------------------------------------------------------------------------------------------------------------------------------------------------------------------------------------------------------------------------------------------------------------------------------------------------------------------------------------------------------------------------------------------------------------------------------------------------------------------------------------------------------------------------------------------------------|----------------|-------|------|----------------|-------|------|----------------|------|------|
| HOSTOWN NAME | eps   |         |    | T TO THE TOTAL PROPERTY OF TOTAL PROPERTY OF THE TOTAL PROPERTY OF | rat%           | ratii | shr% | rat%           | ratif | shr% | rat%           | rat# | shr% |
| LEADIN       | 25    | 9:09    | 25 | SPECTACULAR SPIDERMAN (16), KRYTPO THE SUPERDOG (9)                                                                                                                                                                                                                                                                                                                                                                                                                                                                                                                                                                                                                                                                                                                                                                                                                                                                                                                                                                                                                                                                                                                                                                                                                                                                                                                                                                                                                                                                                                                                                                                                                                                                                                                                                                                                                                                                                                                                                                                                                                                                            | 2.5            | 150.9 | 25.1 | 2.6            | 58.7  | 23.9 | 2.4            | 92.1 | 25.9 |
| PROGRAM      | 25    | 9:26    | 25 | CDDE LYOKO                                                                                                                                                                                                                                                                                                                                                                                                                                                                                                                                                                                                                                                                                                                                                                                                                                                                                                                                                                                                                                                                                                                                                                                                                                                                                                                                                                                                                                                                                                                                                                                                                                                                                                                                                                                                                                                                                                                                                                                                                                                                                                                     | 2.5            | 154.6 | 24.3 | 2.6            | 57.9  | 24.2 | 2.5            | 96.7 | 24.4 |
| LEAD OUT     | 25    | 9:48    | 25 | BUNNYTOWN (13), SYLVESTER AND TWEETY MYSTERIES (9)                                                                                                                                                                                                                                                                                                                                                                                                                                                                                                                                                                                                                                                                                                                                                                                                                                                                                                                                                                                                                                                                                                                                                                                                                                                                                                                                                                                                                                                                                                                                                                                                                                                                                                                                                                                                                                                                                                                                                                                                                                                                             | 2.1            | 126,8 | 20.3 | 2.6            | 58.1  | 26.4 | 1.8            | 68.6 | 17.0 |

#### Comparison between Lyoko and its youth programming block (07:00 - 10:00)

(Thousands of viewers 000)

#### Lead In & Lead Out

 Code Lyoko outperforms both its usual lead-outs, however when Spectacular Spiderman is screened beforehand this obtains slightly higher ratings.

#### Programming Block

 Code Lyoko achieves better ratings than average for its programming block, Cartoon Flakes.