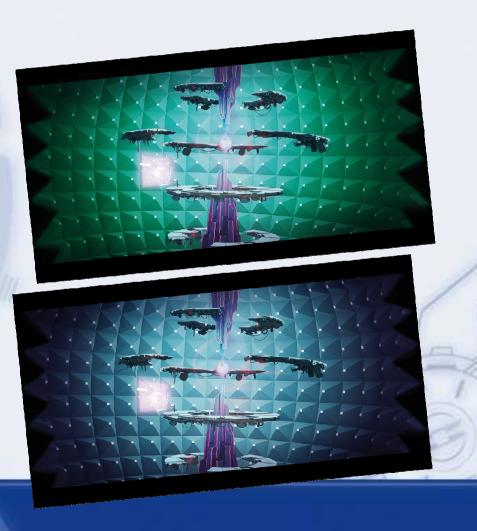

### SUPERCALCULATOR

2D background from the series

# 26x26' Live Action / Animation CODE @ LYOKC

### Live Sets Research & Development

3D after rough WORK IN PROGRESS

Hologram WORK IN PROGRESS