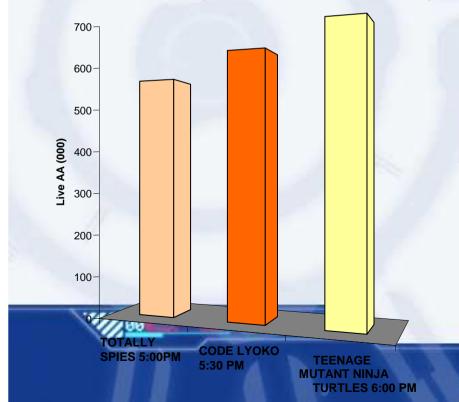

### Code Lyoko: #3 best performing show in 2006

|    | Channel Wd Date Time |    | Time       | Program  | Dur                            | Children 6-11 | Children 2-11  |                |  |
|----|----------------------|----|------------|----------|--------------------------------|---------------|----------------|----------------|--|
|    |                      |    |            |          |                                |               | rat% rat# shr% | rat% rat# shr% |  |
| 1  | TOON                 | Fr | 06/10/2006 | 17:00:00 | POKEMON                        | 30            | 3,3 794,6 16,9 | 2,4 941,9 12,1 |  |
| 2  | TOON                 | Fr | 06/10/2006 | 17:30:00 | YU-GI-OH GX                    | 30            | 2,8 682,1 13,7 | 2,2 878,7 10,8 |  |
| 3  | TOON                 | Fr | 06/10/2006 | 16:30:00 | CODE LYOKO                     | 30            | 2,7 654,5 14,4 | 2,0 801,2 10,8 |  |
| 4  | TOON                 | Мо | 09/10/2006 | 17:30:00 | BEN 10                         | 30            | 2,3 549,1 11,1 | 1,9 771,2 9,2  |  |
| 5  | TOON                 | Мо | 09/10/2006 | 12:00:00 | ED, EDD N EDDY                 | 30            | 2,3 547,9 23,6 | 2,0 794,0 14,5 |  |
| 6  | TOON                 | Мо | 09/10/2006 | 10:00:00 | CAMP LAZLO                     | 30            | 2,2 538,3 20,4 | 1,8 721,3 12,3 |  |
| 7  | TOON                 | Мо | 09/10/2006 | 9:00:00  | FOSTERS HOME IMAGINARY FRIENDS | 30            | 2,2 534,5 18,8 | 1,7 662,1 11,0 |  |
| 8  | TOON                 | Tu | 10/10/2006 | 16:00:00 | TEEN TITANS                    | 30            | 2,1 517,6 15,9 | 1,6 642,2 10,9 |  |
| 9  | TOON                 | Мо | 30/10/2006 | 17:00:00 | NIGHTMARE BEFORE CHRISTMAS     | 90            | 2,1 514,3 10,4 | 1,9 778,4 9,0  |  |
| 10 | TOON                 | Fr | 06/10/2006 | 15:30:00 | XIAOLIN SHOWDOWN               | 30            | 2,0 489,2 14,3 | 1,6 631,8 10,6 |  |

**Code Lyoko Average Performances vs.** 

**CN Average** performances 2006