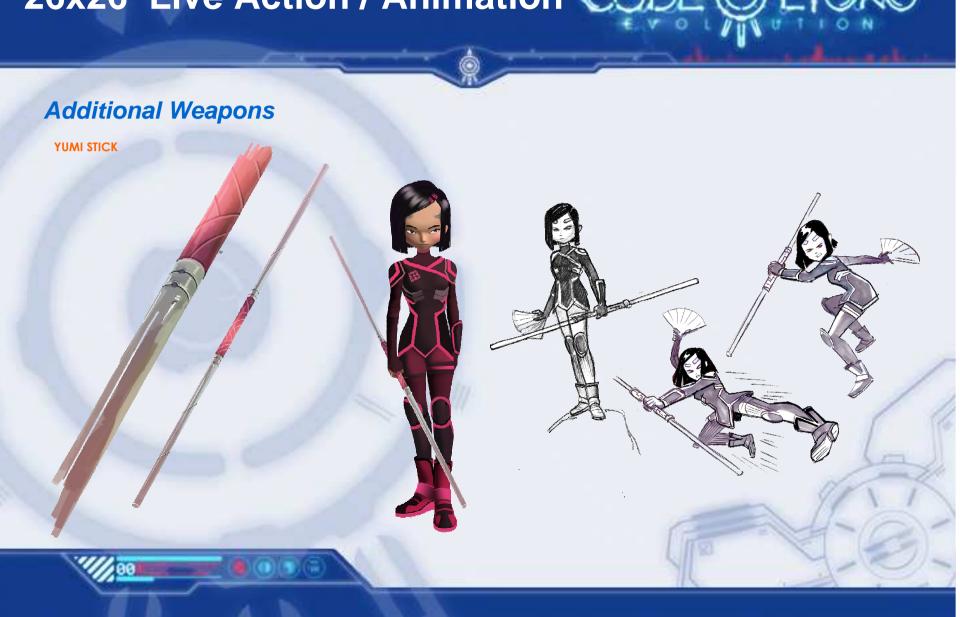

### **Code Lyoko Heroes : Yumi**

Yumi Ishiyama is beautiful, but she's no pushover. In fact, her stubbornness may be a bit too strong and her human relations skills are a little rusty, to say the least. But there's another side to Yumi that only her close friends get to see. Her generosity, sensitivity and loyalty are unparalleled.

In her virtual form, Yumi is a profound gymnast and advanced marksman with her deadly metal fan. The other members of the group often have to rely on her acrobatic maneuvers and her amazing gift of telekinesis (ability to move object with her mind) to get them through dangerous situations.