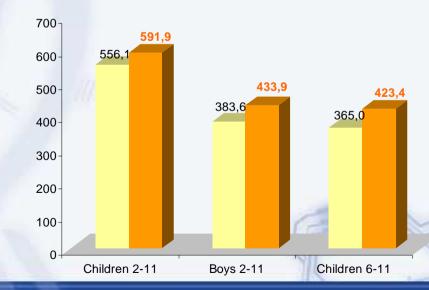

### CODE LYOKO OVER PERFORMING LEAD IN BY 11 % IN 2004 AND BY 20 % IN 2005

Ratings Boys 2-11 - Code Lyoko US - Cartoon Network (5:30 PM-6:30 PM 2005)

Ratings Boys 2-11 - Code Lyoko US - Cartoon Network (5:00 PM-6:30 PM 2004)