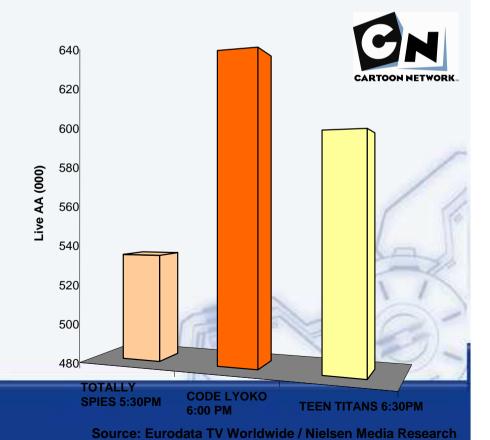

### **ITALY RATINGS FOCUS**

# CODE LYOKO IS OVER PERFORMING THE AVERAGE RAI GULP SLOT PERFORMANCE BY 20%